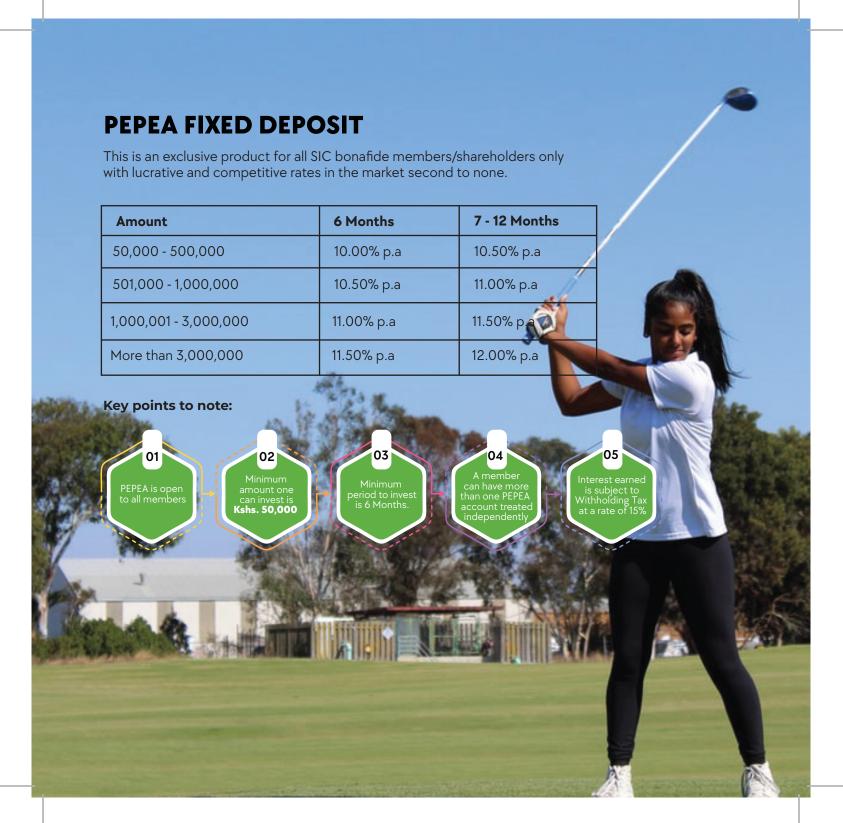

671 | 268,156 |
| Rebates Pay-out ('000)        | 375,000 | 0*      | 12,131  | 117,403 | 176,983 |
| Rebates Rate                  | 15.0%   | 0.0%    | 0.49%   | 4.69%   | 7%      |
| Total Assets (million)        | 3,938   | 4,876   | 4,840   | 5,158   | 5,664   |
| No. of Members                | 4,345   | 4,345   | 4,644   | 4,890   | 5,156   |
| Share Capital (Million)       | 2,501   | 2,501   | 2,501   | 2,504   | 2,504   |
| Value Per Share               | 525     | 52.5    | 52.5    | 52.5    | 52.5    |
| ROC                           | 15%     | -4%     | 0.2%    | 3%      | 4%      |
| Return On Assets              | 10%     | -2%     | 0.1%    | 2%      | 2%      |







#### **Membership Demographics: Bonafide Members Categories**

Group Entities (Chamas & Inv Groups)







# PROCEDURE FOR SELLING SHARES ONLINE

The process is facilitated through an online platform, https://member.sic.co.ke:84 for selling of shares.



This sales process attracts a transaction fee of 2% for values below Kes. 500,000 and a standard charge of Kes 10,000 for share values above Kes. 500,000.

| Share Fees Applicable |         |              |  |  |
|-----------------------|---------|--------------|--|--|
| Min.                  | Max.    | Fees         |  |  |
| 3,001.00              | 500,000 | 2%           |  |  |
| 500,001 and above     |         | Kshs. 10,000 |  |  |

<sup>\*</sup>These transaction fees only apply to sellers and not buyers

# PROCEDURE FOR BUYING SHARES ONLINE

- $\bullet$  Shares are purchased with the members monthly contribution proceeds
- All buyers of