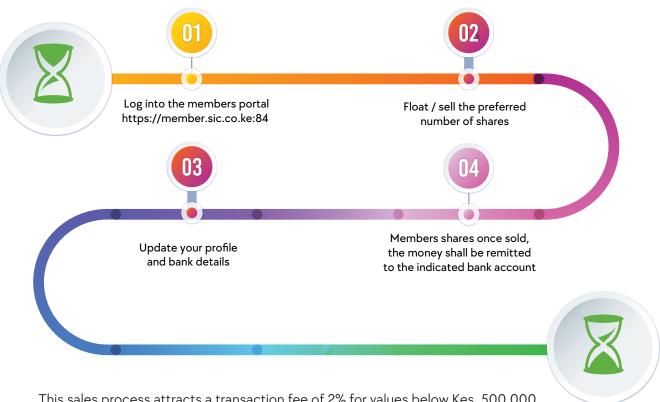

# PROCEDURE FOR SELLING SHARES ONLINE

The process is facilitated through an online platform, https://member.sic.co.ke:84 for selling of shares.

This sales process attracts a transaction fee of 2% for values below Kes. 500,000 and a standard charge of Kes 10,000 for share values above Kes. 500,000.

| Share Fees Applicable |         |              |  |  |
|-----------------------|---------|--------------|--|--|
| Min.                  | Max.    | Fees         |  |  |
| 3,001.00              | 500,000 | 2%           |  |  |
| 500,001 and above     |         | Kshs. 10,000 |  |  |

<sup>\*</sup>These transaction fees only apply to sellers and not buyers