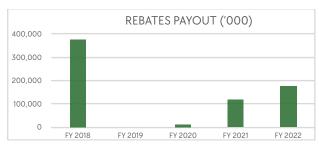

# **STATISTICAL HIGHLIGHTS**

| Year                          | 2018    | 2019    | 2020    | 2021    | 2022    |
|-------------------------------|---------|---------|---------|---------|---------|
| Turnover ('000')              | 525,273 | 55,945  | 187,440 | 396,280 | 542,938 |
| Surplus Before Rebates ('000) | 395,356 | -88,537 | 17,648  | 195,671 | 268,156 |
| Rebates Pay-out ('000)        | 375,000 | 0*      | 12,131  | 117,403 | 176,983 |
| Rebates Rate                  | 15.0%   | 0.0%    | 0.49%   | 4.69%   | 7%      |
| Total Assets (million)        | 3,938   | 4,876   | 4,840   | 5,158   | 5,664   |
| No. of Members                | 4,345   | 4,345   | 4,644   | 4,890   | 5,156   |
| Share Capital (Million)       | 2,501   | 2,501   | 2,501   | 2,504   | 2,504   |
| Value Per Share               | 525     | 52.5    | 52.5    | 52.5    | 52.5    |
| ROC                           | 15%     | -4%     | 0.2%    | 3%      | 4%      |
| Return On Assets              | 10%     | -2%     | 0.1%    | 2%      | 2%      |