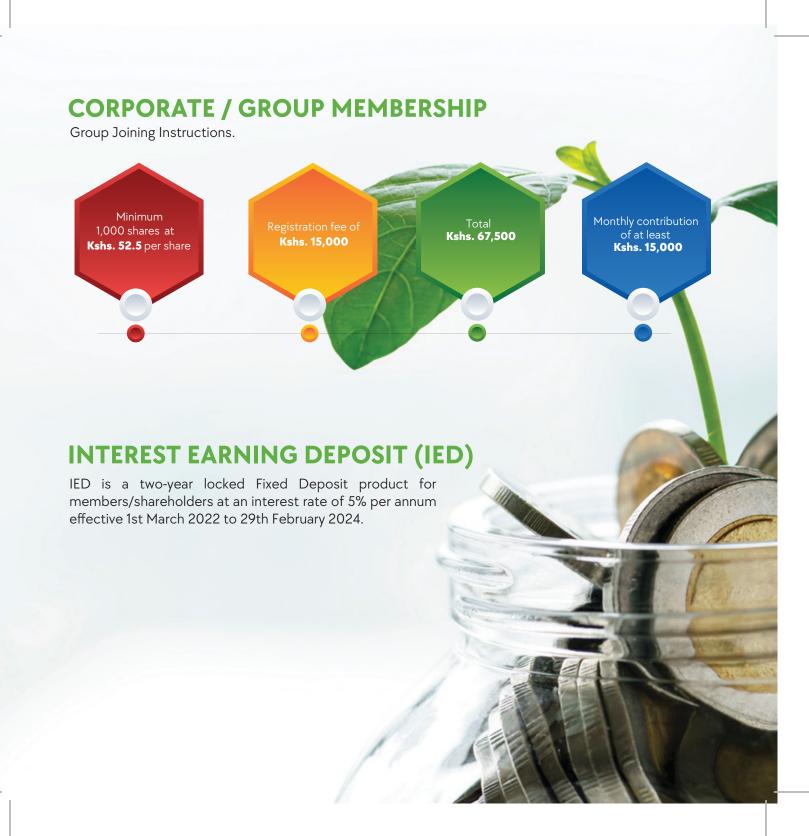

5,671 | 268,156 |
| Rebates Pay-out ('000)        | 375,000 | 0*      | 12,131  | 117,403 | 176,983 |
| Rebates Rate                  | 15.0%   | 0.0%    | 0.49%   | 4.69%   | 7%      |
| Total Assets (million)        | 3,938   | 4,876   | 4,840   | 5,158   | 5,664   |
| No. of Members                | 4,345   | 4,345   | 4,644   | 4,890   | 5,156   |
| Share Capital (Million)       | 2,501   | 2,501   | 2,501   | 2,504   | 2,504   |
| Value Per Share               | 525     | 52.5    | 52.5    | 52.5    | 52.5    |
| ROC                           | 15%     | -4%     | 0.2%    | 3%      | 4%      |
| Return On Assets              | 10%     | -2%     | 0.1%    | 2%      | 2%      |







#### **Membership Demographics: Bonafide Members Categories**

Group Entities (Chamas & Inv Groups)







# PROCEDURE FOR SELLING SHARES ONLINE

The process is facilitated through an online platform, https://member.sic.co.ke:84 for selling of shares.



This sales process attracts a transaction fee of 2% for values below Kes. 500,000 and a standard charge of Kes 10,000 for share values above Kes. 500,000.

| Share Fees Applicable |         |              |  |  |
|-----------------------|---------|--------------|--|--|
| Min.                  | Max.    | Fees         |  |  |
| 3,001.00              | 500,000 | 2%           |  |  |
| 500,001 and above     |         | Kshs. 10,000 |  |  |

<sup>\*</sup>These transaction fees only apply to sellers and not buyers

# PROCEDURE FOR BUYING SHARES ONLINE

- $\bullet$  Shares are purchased with the members monthly contribution proceeds
- All buyers