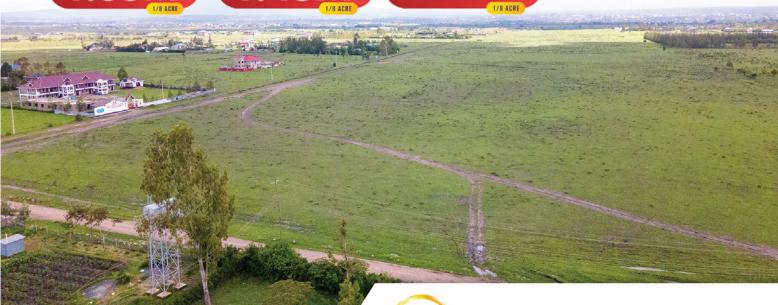

#### 1/4 Acre serviced plots at the most ideal address with the following amenities:

Well-designed stone perimeter wall

Internal Cabro roads

State of the Art main gate with 24/7 caretaker and security.

Power and Water on Site

Solar Street Lighting

Jogging Track

Clubhouse, gym and restaurant

25m Swimming pool with Kiddy Pool

2 Recreational Areas, by the river and by the Lake Zaad

4 options of scalable house designs

Provision for an education center

Provision for a Mini Shopping Complex

The magnificent Brookvale Tuala in Rongai area is the perfect buy and build project for you. It is located 17KM from Nairobi CBD.

Brookvale is in a well-established and developed residential area with an ever-growing neighbourhood. It is relatively flat overlooking the magnificent Ngong Hills, offering breath-taking views.