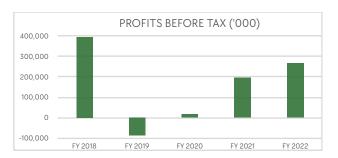

# **STATISTICAL HIGHLIGHTS**

| Year                          | 2018    | 2019    | 2020    | 2021    | 2022    |
|-------------------------------|---------|---------|---------|---------|---------|
| Turnover ('000')              | 525,273 | 55,945  | 187,440 | 396,280 | 542,938 |
| Surplus Before Rebates ('000) | 395,356 | -88,537 | 17,648  | 195,671 | 268,156 |
| Rebates Pay-out ('000)        | 375,000 | 0*      | 12,131  | 117,403 | 176,983 |
| Rebates Rate                  | 15.0%   | 0.0%    | 0.49%   | 4.69%   | 7%      |
| Total Assets (million)        | 3,938   | 4,876   | 4,840   | 5,158   | 5,664   |
| No. of Members                | 4,345   | 4,345   | 4,644   | 4,890   | 5,156   |
| Share Capital (Million)       | 2,501   | 2,501   | 2,501   | 2,504   | 2,504   |
| Value Per Share               | 525     | 52.5    | 52.5    | 52.5    | 52.5    |
| ROC                           | 15%     | -4%     | 0.2%    | 3%      | 4%      |
| Return On Assets              | 10%     | -2%     | 0.1%    | 2%      | 2%      |