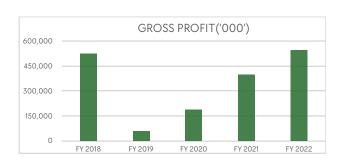

# **STATISTICAL HIGHLIGHTS**

| Year                          | 2018    | 2019    | 2020    | 2021    | 2022    |
|-------------------------------|---------|---------|---------|---------|---------|
| Turnover ('000')              | 525,273 | 55,945  | 187,440 | 396,280 | 542,938 |
| Surplus Before Rebates ('000) | 395,356 | -88,537 | 17,648  | 195,671 | 268,156 |
| Rebates Pay-out ('000)        | 375,000 | 0*      | 12,131  | 117,403 | 176,983 |
| Rebates Rate                  | 15.0%   | 0.0%    | 0.49%   | 4.69%   | 7%      |
| Total Assets (million)        | 3,938   | 4,876   | 4,840   | 5,158   | 5,664   |
| No. of Members                | 4,345   | 4,345   | 4,644   | 4,890   | 5,156   |
| Share Capital (Million)       | 2,501   | 2,501   | 2,501   | 2,504   | 2,504   |
| Value Per Share               | 525     | 52.5    | 52.5    | 52.5    | 52.5    |
| ROC                           | 15%     | -4%     | 0.2%    | 3%      | 4%      |
| Return On Assets              | 10%     | -2%     | 0.1%    | 2%      | 2%      |